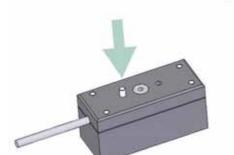

## STEP 3

- Place a **new pin** into the hole and use hammer push pin into driver shaft ball head ,
- After pin into driver shaft ball head, then open the upper deck and use hammer to adjust pin location.