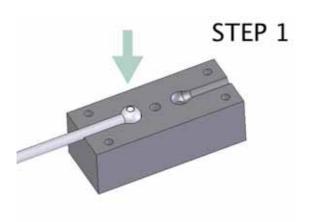

- 1. Drive Shaft Base have 2 size for drive shaft, one side is for **1/10** and other side is for **1/8** Car, please choose correct place which can fits with Drive Shaft Ball Head well
- 2. Use Hammer to hit driver shaft pin into flat with driver shaft ball head