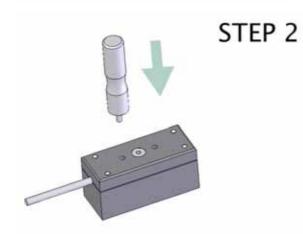

- 1. Cover the Upper deck and use screw tight the upper deck.
- 2. Use Pin puncher push the driver shaft pin below the ball head.